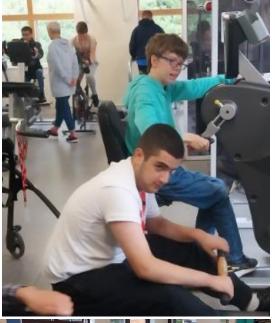

September 30/09/2023

FE

Welcome back to the new school year. The FE Group got straight into things on their return to school, having just one day back before their timetable started in earnest. On Mondays we have been improving our social skills and developing our participation skills at Camberley Bowling, where we have shown great improvements in problem solving and coordination... with those that are able no longer using the ramps to bowl but developing their skills to do this independently. Many have also developed their communication, reading and money skills through ordering their own food at the bar area for lunch. On Tuesdays we have been considering our transition options by attending Alton College for a variety of taster sessions across the college, so far we have completed some photography and some gym sessions there, and we look forward to the remaining weeks in order to experience more of the options. Wednesdays have been busy with our Independent Life Skills, with planning, shopping and cooking a variety of meals for lunches. We have also been keeping on top of the chores in the FE Apartment and Garden... which has required a lot of weeding following the summer away. The group have been out helping at the Bordon Food Bank on Thursdays, taking shifts to help the ladies with collecting donations, shopping, labelling and sorting... many of us have been invaluable help in creating the vegetable packs for families so they have a variety of fresh produce to go with the cans and packets donated... All contributions are welcome! We have visited the Library in our breaks 😥 Friday is DofE day, and we have gotten off to a great start on our Skills, Physical and Volunteering Sections, as well as preparing for our Residential!