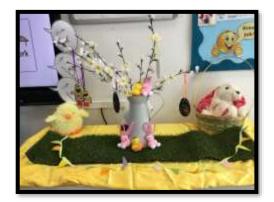

## Blue class

Blue class really enjoyed all of their Easter activities. Pupils took some beautiful spring photographs which we made into Easter cards for their families. Pupils made Easter decorations for the class and took part in an Easter egg hunt!