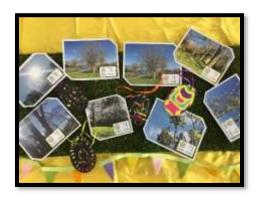

## Blue class

Blue class really enjoyed all of their Easter activities. Pupils took some beautiful spring photographs which we made into Easter cards for their families. Pupils made Easter decorations for the class and took part in an Easter egg hunt!