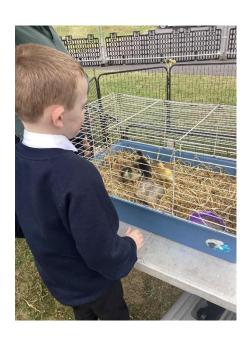

## LIME CLASS

A Joyful June! We have enjoyed more outdoor activities in the sunshine this month. We have enjoyed a visit from the farm and our visit to Farnborough 360 play. Lots of water exploration to practise our maths focus of heavy and light toward the beginning of the month and now focusing on full and empty. We practised 'crossing the road' in our playground with our role play car and a chalk crossing on the floor. We all did a fantastic job for sports day this month, trying some new activities and exploring new resources. We have spent some time with some different peers a few times when lemon class have come to join us.