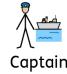

Here are a few of the signs we have been using this month...

Canal

Bridge

Barge

Captain