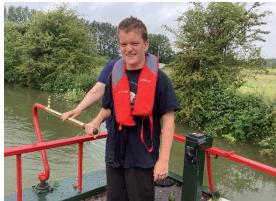

## FE

June has been mostly about our week long DofE Expedition on the Kennet & Avon Canal. The group was split into two boats, 'Diana' and 'Rebecca', but we travelled together. On the Monday we arrived and sorted ourselves out aboard the two 72ft Broad Beam Barges we hired from Bruce's Boats at Great Bedwyn. The boats were fully adapted for all our needs and even had lifts if we needed them! On Tuesday we set off on our expedition, travelling from Great Bedwyn to Hungerford where we moored for the night. The journey took all day as we needed to navigate 9 locks and 2 Swing Bridges... so it was all hands on deck! In the morning we travelled through another lock further into Hungerford in order to turn the boat at a large turning circle and head back to Great Bedwyn. Wednesday saw us manage 11 locks and 2 Swing Bridges on our journey as we walked along the tow path back to our original mooring. Our Thursday voyage was slightly off plan, due to a lock being broken on our original route up to Crofton, but we didn't let it dampen our spirits as we enjoyed a 4 lock round trip for lunch at Foxfield. In total the group navigated 28 locks and 4 Swing Bridges throughout their amazing adventure. The weather was fantastic and we got to see some outstanding natural sights... herons flying ahead of the boats, red kites diving and catching fish from the canal, deer and other wildlife in the fields, and a million beautiful dragonflies darting here and there over the water. We kept ourselves busy inside the boats, preparing breakfast, lunch and dinner each day for the whole crew, adapting to sleeping in quite cramped conditions on bunk beds, and conserving water in the tanks while still managing to keep clean! A FABULOUS WEEK 😥