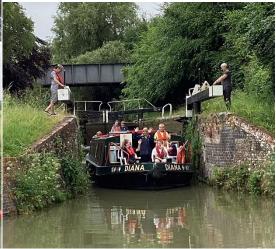

## FE

June has been mostly about our week long DofE Expedition on the Kennet & Avon Canal. The group was split into two boats, 'Diana' and 'Rebecca', but we travelled together. On the Monday we arrived and sorted ourselves out aboard the two 72ft Broad Beam Barges we hired from Bruce's Boats at Great Bedwyn. The boats were fully adapted for all our needs and even had lifts if we needed them! On Tuesday we set off on our expedition, travelling from Great Bedwyn to Hungerford where we moored for the night. The journey took all day as we needed to navigate 9 locks and 2 Swing Bridges... so it was all hands on deck! In the morning we travelled through another lock further into Hungerford in order to turn the boat at a large turning circle and head back to Great Bedwyn. Wednesday saw us manage 11 locks and 2 Swing Bridges on our journey as we walked along the tow path back to our original mooring. Our Thursday voyage was slightly off plan, due to a lock being broken on our original route up to Crofton, but we didn't let it dampen our spirits as we enjoyed a 4 lock round trip for lunch at Foxfield. In total the group navigated 28 locks and 4 Swing Bridges throughout their amazing adventure. The weather was fantastic and we got to see some outstanding natural sights... herons flying ahead of the boats, red kites diving and catching fish from the canal, deer and other wildlife in the fields, and a million beautiful dragonflies darting here and there over the water. We kept ourselves busy inside the boats, preparing breakfast, lunch and dinner each day for the whole crew, adapting to sleeping in quite cramped conditions on bunk beds, and conserving water in the tanks while still managing to keep clean! A FABULOUS WEEK 😥