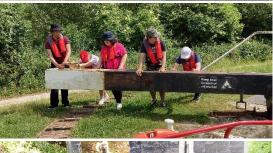

## FE

June has been mostly about our week long DofE Expedition on the Kennet & Avon Canal. The group was split into two boats, 'Diana' and 'Rebecca', but we travelled together. On the Monday we arrived and sorted ourselves out aboard the two 72ft Broad Beam Barges we hired from Bruce's Boats at Great Bedwyn. The boats were fully adapted for all our needs and even had lifts if we needed them! On Tuesday we set off on our expedition, travelling from Great Bedwyn to Hungerford where we moored for the night. The journey took all day as we needed to navigate 9 locks and 2 Swing Bridges... so it was all hands on deck! In the morning we travelled through another lock further into Hungerford in order to turn the boat at a large turning circle and head back to Great Bedwyn. Wednesday saw us manage 11 locks and 2 Swing Bridges on our journey as we walked along the tow path back to our original mooring. Our Thursday voyage was slightly off plan, due to a lock being broken on our original route up to Crofton, but we didn't let it dampen our spirits as we enjoyed a 4 lock round trip for lunch at Foxfield. In total the group navigated 28 locks and 4 Swing Bridges throughout their amazing adventure. The weather was fantastic and we got to see some outstanding natural sights... herons flying ahead of the boats, red kites diving and catching fish from the canal, deer and other wildlife in the fields, and a million beautiful dragonflies darting here and there over the water. We kept ourselves busy inside the boats, preparing breakfast, lunch and dinner each day for the whole crew, adapting to sleeping in quite cramped conditions on bunk beds, and conserving water in the tanks while still managing to keep clean! A FABULOUS WEEK 😥