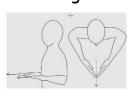

Here are a few of the signs we have been using this month...

Canal

Bridge

Barge

Captain