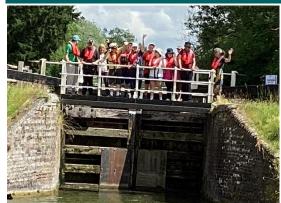

## FE

June has been mostly about our week long DofE Expedition on the Kennet & Avon Canal. The group was split into two boats, 'Diana' and 'Rebecca', but we travelled together. On the Monday we arrived and sorted ourselves out aboard the two 72ft Broad Beam Barges we hired from Bruce's Boats at Great Bedwyn. The boats were fully adapted for all our needs and even had lifts if we needed them! On Tuesday we set off on our expedition, travelling from Great Bedwyn to Hungerford where we moored for the night. The journey took all day as we needed to navigate 9 locks and 2 Swing Bridges... so it was all hands on deck! In the morning we travelled through another lock further into Hungerford in order to turn the boat at a large turning circle and head back to Great Bedwyn. Wednesday saw us manage 11 locks and 2 Swing Bridges on our journey as we walked along the tow path back to our original mooring. Our Thursday voyage was slightly off plan, due to a lock being broken on our original route up to Crofton, but we didn't let it dampen our spirits as we enjoyed a 4 lock round trip for lunch at Foxfield. In total the group navigated 28 locks and 4 Swing Bridges throughout their amazing adventure. The weather was fantastic and we got to see some outstanding natural sights... herons flying ahead of the boats, red kites diving and catching fish from the canal, deer and other wildlife in the fields, and a million beautiful dragonflies darting here and there over the water. We kept ourselves busy inside the boats, preparing breakfast, lunch and dinner each day for the whole crew, adapting to sleeping in quite cramped conditions on bunk beds, and conserving water in the tanks while still managing to keep clean! A FABULOUS WEEK 😥