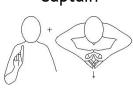

Here are a few of the signs we have been using this month...

Canal

Bridge

Barge

Captain