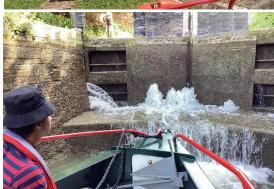

## FE

June has been mostly about our week long DofE Expedition on the Kennet & Avon Canal. The group was split into two boats, 'Diana' and 'Rebecca', but we travelled together. On the Monday we arrived and sorted ourselves out aboard the two 72ft Broad Beam Barges we hired from Bruce's Boats at Great Bedwyn. The boats were fully adapted for all our needs and even had lifts if we needed them! On Tuesday we set off on our expedition, travelling from Great Bedwyn to Hungerford where we moored for the night. The journey took all day as we needed to navigate 9 locks and 2 Swing Bridges... so it was all hands on deck! In the morning we travelled through another lock further into Hungerford in order to turn the boat at a large turning circle and head back to Great Bedwyn. Wednesday saw us manage 11 locks and 2 Swing Bridges on our journey as we walked along the tow path back to our original mooring. Our Thursday voyage was slightly off plan, due to a lock being broken on our original route up to Crofton, but we didn't let it dampen our spirits as we enjoyed a 4 lock round trip for lunch at Foxfield. In total the group navigated 28 locks and 4 Swing Bridges throughout their amazing adventure. The weather was fantastic and we got to see some outstanding natural sights... herons flying ahead of the boats, red kites diving and catching fish from the canal, deer and other wildlife in the fields, and a million beautiful dragonflies darting here and there over the water. We kept ourselves busy inside the boats, preparing breakfast, lunch and dinner each day for the whole crew, adapting to sleeping in quite cramped conditions on bunk beds, and conserving water in the tanks while still managing to keep clean! A FABULOUS WEEK 😥