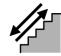

Here are a few of the signs we have been using this month...

Cable Car

Shark

**Escalator** 

Boat